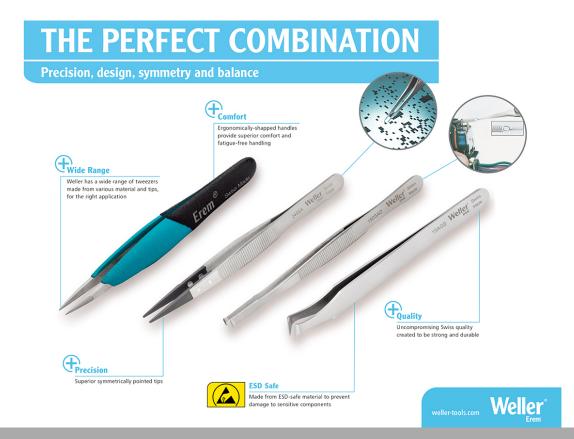

## The perfect Combination - Precision, design, symmetry and balance

Weller Erem<sup>™</sup> has a wide range of Tweezers, each designed to be strong, comfortable and precise. Manufactured with uncompromising Swiss quality and created for worldwide applications, including electronics assembly and healthcare, Weller Erem Tweezers are built to last. Feel the difference with Weller Erem Tweezers are built to last.