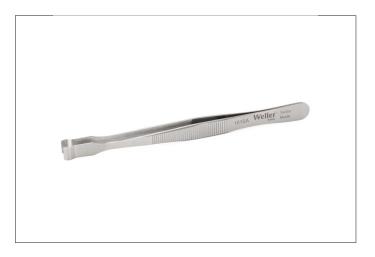

SMD tweezers with round tips, dia. 3 - 6 mm/.118 -.236 Inch.

Suitable for gripping and holding cylindrical components and wires

Blunted edges prevent damage to printed-circuit boards

Special stainless steel, non-magnetic, non-rusting, acid-proof, heat-resistant

| Length mm         | 120                                    |
|-------------------|----------------------------------------|
| Length inches     | 4.724                                  |
| Tweezer shape     | Round tips, dia. 3 – 6 mm finger grips |
| Erem applications | Microelectronic                        |
| Material          | Special stainless steel                |
| Weight in g       | 14.5                                   |
| Weight in oz      | 0.511                                  |
|                   |                                        |
|                   |                                        |
|                   |                                        |
|                   |                                        |
|                   |                                        |
|                   |                                        |
|                   |                                        |
|                   |                                        |
|                   |                                        |
|                   |                                        |
|                   |                                        |